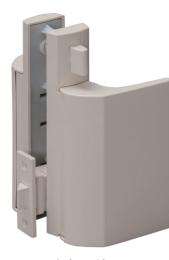

## Bathroom Push Pull Lock

This is a Good Design Award-winning push-pull lock for the bathroom door. The door can be easily opened or closed even when both of your hands are occupied. Not only it has good usability, but it also has a beautiful design.

## Material: Resin

Bathroom Push Pull Lock Specification Finish/Color Product No. FUP-35LK/W Left-Hand White FUP-35RK/W Right-Hand Screw included: M4 × 40 Truss head machine screw 3pcs  $M4\!\times\!12$  Pan head machine screw with a washer 2pcs M4 × 10 Flat pan head machine screw 2pcs