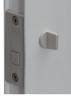

## Bathroom Push Pull Lock

This is a Good Design Award-winning push-pull lock for the bathroom door. The door can be easily opened or closed even when both of your hands are occupied. Not only it has good usability, but it also has a beautiful design.

## Material: Resin

Bathroom Push Pull Lock Specification Finish/Color Product No. FUP-35LK/W Left-Hand White FUP-35RK/W Right-Hand Screw included: M4 × 40 Truss head machine screw 3pcs  $M4\!\times\!12$  Pan head machine screw with a washer 2pcs M4 × 10 Flat pan head machine screw 2pcs