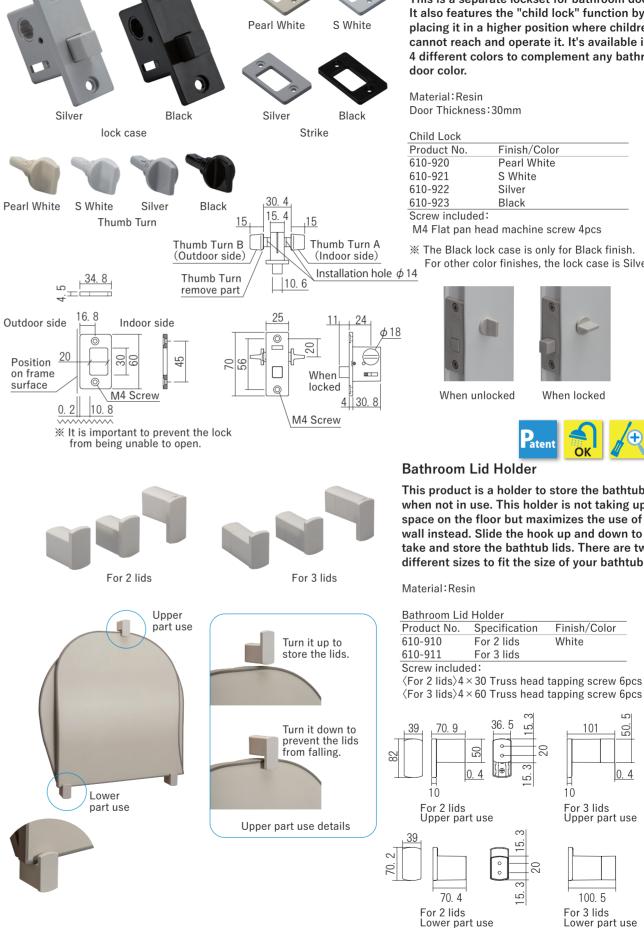

|      | Patent   | 30mm     | ОК        | <b>~</b>  |                                  |
|------|----------|----------|-----------|-----------|----------------------------------|
| Ch   | ild Loc  | k        |           |           |                                  |
| lt a | lso feat | ures the | "child lo | ock" func | oom doors<br>tion by<br>children |

s. placing it in a higher position where children cannot reach and operate it. It's available in 4 different colors to complement any bathroom

| Child Lock      |              |
|-----------------|--------------|
| Product No.     | Finish/Color |
| 610-920         | Pearl White  |
| 610-921         | S White      |
| 610-922         | Silver       |
| 610-923         | Black        |
| Screw included: |              |

For other color finishes, the lock case is Silver.

This product is a holder to store the bathtub lid when not in use. This holder is not taking up the space on the floor but maximizes the use of the wall instead. Slide the hook up and down to take and store the bathtub lids. There are two different sizes to fit the size of your bathtub lids.

Lower part use

85