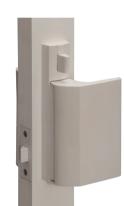

## Bathroom Push Pull Lock

This is a Good Design Award-winning push-pull lock for the bathroom door. The door can be easily opened or closed even when both of your hands are occupied. Not only it has good usability, but it also has a beautiful design.

## Material: Resin

Bathroom Push Pull Lock Specification Finish/Color Product No. FUP-35LK/W Left-Hand White FUP-35RK/W Right-Hand Screw included: M4 × 40 Truss head machine screw 3pcs  $M4\!\times\!12$  Pan head machine screw with a washer 2pcs M4 × 10 Flat pan head machine screw 2pcs