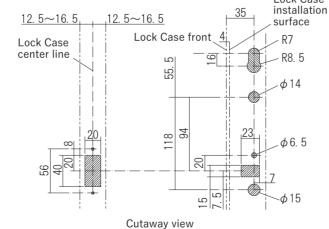

## Bathroom Push Pull Lock

This is a Good Design Award-winning push-pull lock for the bathroom door. The door can be easily opened or closed even when both of your hands are occupied. Not only it has good usability, but it also has a beautiful design.

## Material: Resin

Bathroom Push Pull Lock Specification Finish/Color Product No. FUP-35LK/W Left-Hand White FUP-35RK/W Right-Hand Screw included: M4 × 40 Truss head machine screw 3pcs  $M4\!\times\!12$  Pan head machine screw with a washer 2pcs M4 × 10 Flat pan head machine screw 2pcs

There are LH and RH.

Installation example

Indoor side (Left-Hand use)

Front width 🗁

40

20

Thumb Turn

20

55.

118

ς.

35

(55)

(Left-Hand use)

|                |    |     |     | (mm)        |
|----------------|----|-----|-----|-------------|
| Door Thickness | L1 | L 2 | L 3 | Front width |
| 33             | 15 | 4   | 3   | 25          |
| 30             | 15 | 1   | 0   | 25          |
| 29             | 10 | 5   | 4   | 25          |
| 25             | 10 | 1   | 0   | 22          |