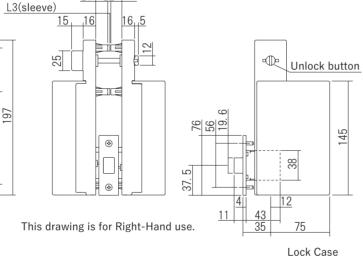

## Bathroom Push Pull Lock

This is a Good Design Award-winning push-pull lock for the bathroom door. The door can be easily opened or closed even when both of your hands are occupied. Not only it has good usability, but it also has a beautiful design.

## Material: Resin

Bathroom Push Pull Lock Specification Finish/Color Product No. FUP-35LK/W Left-Hand White FUP-35RK/W Right-Hand Screw included: M4 × 40 Truss head machine screw 3pcs  $M4\!\times\!12$  Pan head machine screw with a washer 2pcs M4 × 10 Flat pan head machine screw 2pcs

There are LH and RH.

Installation example

Indoor side (Left-Hand use)

Front width 🗁

40

20

Thumb Turn

20

55.

118

ς.

35

(55)

(Left-Hand use)

|                |    |     |     | (mm)        |
|----------------|----|-----|-----|-------------|
| Door Thickness | L1 | L 2 | L 3 | Front width |
| 33             | 15 | 4   | 3   | 25          |
| 30             | 15 | 1   | 0   | 25          |
| 29             | 10 | 5   | 4   | 25          |
| 25             | 10 | 1   | 0   | 22          |