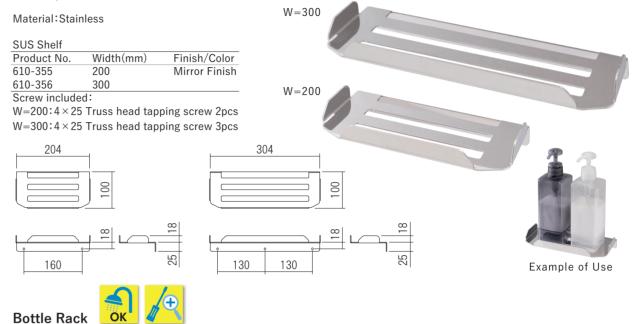

## **SUS Shelf**

Stainless steel shelves crafted for optimal functionality in bathrooms and washrooms. The innovative design prevents water accumulation, ensuring a clean and hygienic environment. It's available in two widths, 200mm and 300mm; both featuring a seamlessly blending mirror finish to create a modern and sleek space.