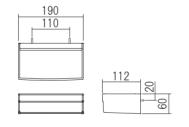

# Storage Shelf

Enhance your bathrooms with our sleek and

versatile wall-mounted shelf. It comes in three different finishes to match your bathroom preferences.

#### Material: Resin

| Storage Shelf   | -      |              |
|-----------------|--------|--------------|
| Product No.     | Cover  | Finish/Color |
| 610-301         | Chrome | Clear        |
| 610-304         | NA     | White        |
| 610-305         | NA     | Dark Gray    |
| Screw included: |        |              |