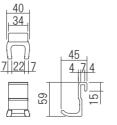

4 × 25 Truss head tapping screw 2pcs Installation dowel 2pcs

| Storage Shelf Dowel Set (2pcs)       |  |
|--------------------------------------|--|
| Product No.                          |  |
| 610-359                              |  |
| Screw included:                      |  |
| 4 × 25 Truss head tapping screw 2pcs |  |