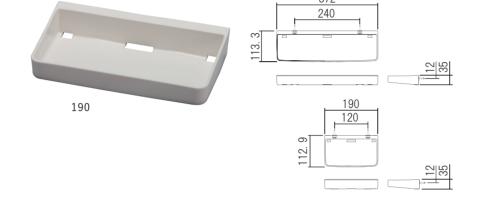

### PP Shelf

Create additional storage in your bathroom, laundry room, and more with our versatile PP Shelf. Featuring a sleek white finish that effortlessly complements any decor, this shelf is available in 2 different sizes to accommodate your needs.

Material: Resin

| PP Shelf                                                                                                                                                                                                                                                                                                                                                                                                                                                                                                                                                                                                                                                                                                                                                                                                                                                                                                                                                                                                                                                                                                                                                                                                                                                                                                                                                                                                                                                                                                                                                                                                                                                                                                                                                                                                                                                                                                                                                                                                                                                                                                                 |           |              |  |  |
|--------------------------------------------------------------------------------------------------------------------------------------------------------------------------------------------------------------------------------------------------------------------------------------------------------------------------------------------------------------------------------------------------------------------------------------------------------------------------------------------------------------------------------------------------------------------------------------------------------------------------------------------------------------------------------------------------------------------------------------------------------------------------------------------------------------------------------------------------------------------------------------------------------------------------------------------------------------------------------------------------------------------------------------------------------------------------------------------------------------------------------------------------------------------------------------------------------------------------------------------------------------------------------------------------------------------------------------------------------------------------------------------------------------------------------------------------------------------------------------------------------------------------------------------------------------------------------------------------------------------------------------------------------------------------------------------------------------------------------------------------------------------------------------------------------------------------------------------------------------------------------------------------------------------------------------------------------------------------------------------------------------------------------------------------------------------------------------------------------------------------|-----------|--------------|--|--|
| Product No.                                                                                                                                                                                                                                                                                                                                                                                                                                                                                                                                                                                                                                                                                                                                                                                                                                                                                                                                                                                                                                                                                                                                                                                                                                                                                                                                                                                                                                                                                                                                                                                                                                                                                                                                                                                                                                                                                                                                                                                                                                                                                                              | Width(mm) | Finish/Color |  |  |
| 610-351                                                                                                                                                                                                                                                                                                                                                                                                                                                                                                                                                                                                                                                                                                                                                                                                                                                                                                                                                                                                                                                                                                                                                                                                                                                                                                                                                                                                                                                                                                                                                                                                                                                                                                                                                                                                                                                                                                                                                                                                                                                                                                                  | 190       | White        |  |  |
| 610-352                                                                                                                                                                                                                                                                                                                                                                                                                                                                                                                                                                                                                                                                                                                                                                                                                                                                                                                                                                                                                                                                                                                                                                                                                                                                                                                                                                                                                                                                                                                                                                                                                                                                                                                                                                                                                                                                                                                                                                                                                                                                                                                  | 372       |              |  |  |
| Screw included:                                                                                                                                                                                                                                                                                                                                                                                                                                                                                                                                                                                                                                                                                                                                                                                                                                                                                                                                                                                                                                                                                                                                                                                                                                                                                                                                                                                                                                                                                                                                                                                                                                                                                                                                                                                                                                                                                                                                                                                                                                                                                                          |           |              |  |  |
| 4 × 25 T Is a self-to-refer to the control of |           |              |  |  |