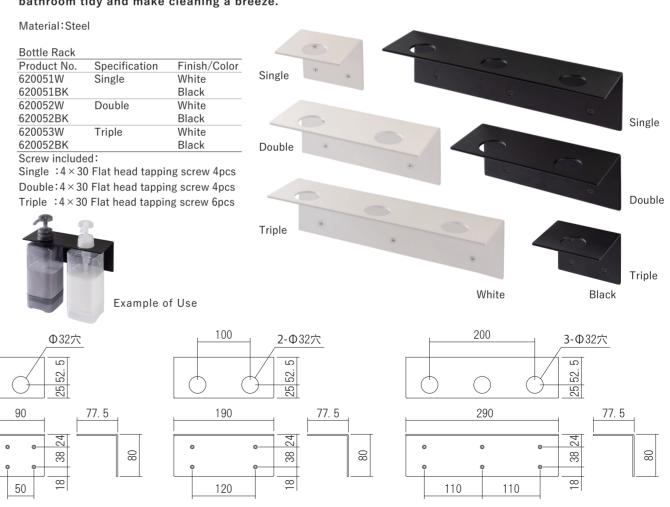

Bottle Rack collection, specially designed for bathroom convenience. With three types of variation, in two classic colors, white and black, you have the flexibility to accommodate your specific needs and enhance the overall aesthetics of your bathroom. With easy wall installation, they help keep your bathroom tidy and make cleaning a breeze.