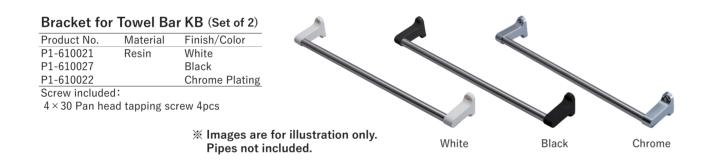

## Aftermarket Parts







### Thumb Turn for Child Lock

| Product No. | Material | Finish/Color |
|-------------|----------|--------------|
| P1-610920   | Resin    | Pearl White  |
| P1-610921   |          | S White      |
| P1-610922   |          | Silver       |
| P1-610923   |          | Black        |

Note: This is a set for the bathroom side and the changing room side.

Pearl White Silver

S White







# Accessories



Chrome Plating



材着ブラック

#### Bracket for YH Laundry Pipe (Set of 2)

| Product No.   | Material | Finish/Color   |
|---------------|----------|----------------|
| 610-629       | Resin    | White Gray     |
| 610-639       |          | Chrome Plating |
| Scrow include | d.       |                |

 $4 \times 25$  Truss head tapping screw 4pcs Base plate 2pcs

## Bracket for KS Laundr