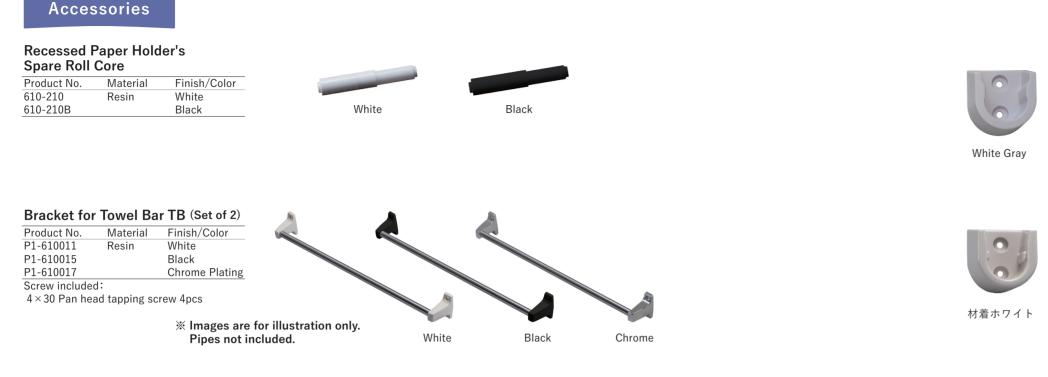

## Aftermarket Parts







### Thumb Turn for Child Lock

| Product No. | Material | Finish/Color |
|-------------|----------|--------------|
| P1-610920   | Resin    | Pearl White  |
| P1-610921   |          | S White      |
| P1-610922   |          | Silver       |
| P1-610923   |          | Black        |

Note: This is a set for the bathroom side and the changing room side.

Pearl White Silver

S White







# Accessories



Chrome Plating



材着ブラック

#### Bracket for YH Laundry Pipe (Set of 2)

| Product No.   | Material | Finish/Color   |
|---------------|----------|----------------|
| 610-629       | Resin    | White Gray     |
| 610-639       |          | Chrome Plating |
| Scrow include | d.       |                |

 $4 \times 25$  Truss head tapping screw 4pcs Base plate 2pcs

## Bracket for KS Laun