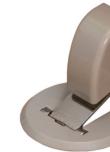

## **Smart Door Stopper (Magnet Type)**

Using a magnet with a strong force, this door stopper can hold a door open and helps eliminate any damage to the adjoining wall. The installation is effortless and can be fixed either on a new or existing door. The mounting screws are invisible, and the height of the floor-mounted part is only 3 mm making this product barrier-free. This door stopper also passed the 100,000 times performance test. Moreover, this product won the Good Design Award for its seamless and smart design while maintaining maximum functionality.

Screw included: (Main unit)

4 × 20 Pan head tapping screw 2pcs  $\langle \mathsf{Base} \rangle$ 

3×12 Flat head tapping screw 3pcs

Silver

White

Silver Painting

**Gold Painting** 

This door keeper uses a strong magnetic force that works well on a heavy door to stop it. Pushing the door once it is stopped will turn it into a lock position, and there will be no chance of it slipping and swinging through when opened. However, it will need a little to no effort to pull and close the door. The installation is effortless and can be fixed either on a new or existing door. In addition, the floor-mounted part is only 3 mm making this product barrier-free. This durable doorkeeper has also passed the 100,000 times performance test and won the Good Design award for its smart design while maintaining maximum functionality.