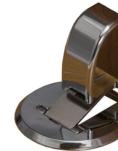

Material: (Main unit) Magnet, Resin ⟨Base⟩Resin, Stainless Load Capacity: 100kg(980N)

(Main unit) 4 × 20 Pan head tapping screw 4pcs (Base) 3 × 12 Flat head tapping screw 4pcs

| Product No. | Finish/Color    |
|-------------|-----------------|
| 220-271     | White           |
| 220-272     | Silver          |
| 220-273     | Gold            |
| 220-274     | Silver Painting |
| 220-275     | Gold Painting   |
| 220-276     | Chrome Plating  |

Screw included:

⟨Main unit⟩ 4.2 × 32 Pan head tapping screw 4pcs ⟨Base⟩ 3×12 Flat head tapping screw 4pcs

Gold

**Gold Painting** 

Chrome Plating

32