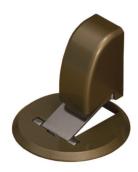

Material: (Main unit) Magnet, Resin ⟨Base⟩Resin, Stainless Load Capacity: 100kg(980N)

(Main unit) 4 × 20 Pan head tapping screw 4pcs (Base) 3 × 12 Flat head tapping screw 4pcs

| Product No. | Finish/Color    |
|-------------|-----------------|
| 220-271     | White           |
| 220-272     | Silver          |
| 220-273     | Gold            |
| 220-274     | Silver Painting |
| 220-275     | Gold Painting   |
| 220-276     | Chrome Plating  |

Screw included:

⟨Main unit⟩ 4.2 × 32 Pan head tapping screw 4pcs ⟨Base⟩ 3×12 Flat head tapping screw 4pcs

Gold

**Gold Painting** 

Chrome Plating

32