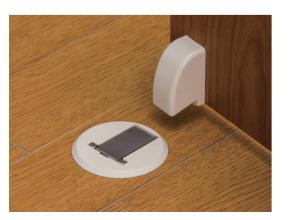

## **Smart Door Stopper (Magnet Type)**

Using a magnet with a strong force, this door stopper can hold a door open and helps eliminate any damage to the adjoining wall. The installation is effortless and can be fixed either on a new or existing door. The mounting screws are invisible, and the height of the floor-mounted part is only 3 mm making this product barrier-free. This door stopper also passed the 100,000 times performance test. Moreover, this product won the Good Design Award for its seamless and smart design while maintaining maximum functionality.

Screw included: (Main unit)

4 × 20 Pan head tapping screw 2pcs  $\langle \mathsf{Base} \rangle$ 

3×12 Flat head tapping screw 3pcs

Silver

White

Silver Painting

**Gold Painting** 

This door keeper uses a strong magnetic force that works well on a heavy door to stop it. Pushing the door once it is stopped will turn it into a lock position, and there will be no chance of it slipping and swinging through when opened. However, it will need a little to no effort to pull and close the door. The installation is effortless and can be fixed either on a new or existing door. In addition, the floor-mounted part is only 3 mm making this product barrier-free. This durable doorkeeper has also passed the 100,000 times performance test and won the Good Design award for its smart design while maintaining maximum functionality.