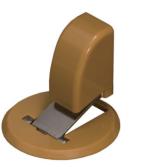

## **Smart Door Stopper (Magnet Type)**

Using a magnet with a strong force, this door stopper can hold a door open and helps eliminate any damage to the adjoining wall. The installation is effortless and can be fixed either on a new or existing door. The mounting screws are invisible, and the height of the floor-mounted part is only 3 mm making this product barrier-free. This door stopper also passed the 100,000 times performance test. Moreover, this product won the Good Design Award for its seamless and smart design while maintaining maximum functionality.

Material: (Main unit) Magnet, Resin ⟨Base⟩Resin, Stainless Load Capacity: 30kg(294N)

| Smart Door Stop | per (Magnet Type) |
|-----------------|-------------------|
| Product No.     | Finish/Color      |
| 220-251         | White             |
| 220-252         | Silver            |
| 220-253         | Gold              |
| 220-254         | Silver Painting   |
| 220-255         | Gold Painting     |
| 220-256         | Chrome Plating    |

Screw included: (Main unit)

4 × 20 Pan head tapping screw 2pcs  $\langle \mathsf{Base} \rangle$ 

3×12 Flat head tapping screw 3pcs

Silver

White

Silver Painting

**Gold Painting** 

This door keeper uses a strong magnetic force that works well on a heavy door to stop it. Pushing the door once it is stopped will turn it into a lock position, and there will be no chance of it slipping and swinging through when opened. However, it will need a little to no effort to pull and close the door. The installation is effortless and can be fixed either on a new or existing door. In addition, the floor-mounted part is only 3 mm making this product barrier-free. This durable doorkeeper has also passed the 100,000 times performance test and won the Good Design award for its smart design while maintaining maximum functionality.