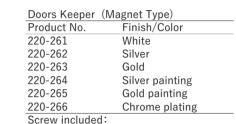

Material: (Main unit) Magnet, Resin ⟨Base⟩Resin, Stainless Load Capacity: 30kg(294N)

| Smart Door Stop | per (Magnet Type) |
|-----------------|-------------------|
| Product No.     | Finish/Color      |
| 220-251         | White             |
| 220-252         | Silver            |
| 220-253         | Gold              |
| 220-254         | Silver Painting   |
| 220-255         | Gold Painting     |
| 220-256         | Chrome Plating    |

Screw included: (Main unit)

4 × 20 Pan head tapping screw 2pcs  $\langle \mathsf{Base} \rangle$ 

3×12 Flat head tapping screw 3pcs

Silver

White

Silver Painting

**Gold Painting** 

This door keeper uses a strong magnetic force that works well on a heavy door to stop it. Pushing the door once it is stopped will turn it into a lock position, and there will be no chance of it slipping and swinging through when opened. However, it will need a little to no effort to pull and close the door. The installation is effortless and can be fixed either on a new or existing door. In addition, the floor-mounted part is only 3 mm making this product barrier-free. This durable doorkeeper has also passed the 100,000 times performance test and won the Good Design award for its smart design while maintaining maximum functionality.