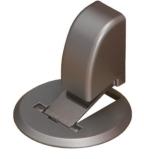

Material: (Main unit) Magnet, Resin ⟨Base⟩Resin, Stainless Load Capacity: 30kg(294N)

| Smart Door Stop | per (Magnet Type) |
|-----------------|-------------------|
| Product No.     | Finish/Color      |
| 220-251         | White             |
| 220-252         | Silver            |
| 220-253         | Gold              |
| 220-254         | Silver Painting   |
| 220-255         | Gold Painting     |
| 220-256         | Chrome Plating    |

Screw included: (Main unit)

4 × 20 Pan head tapping screw 2pcs  $\langle \mathsf{Base} \rangle$ 

3×12 Flat head tapping screw 3pcs

Silver

White

Silver Painting

**Gold Painting** 

This door keeper uses a strong magnetic force that works well on a heavy door to stop it. Pushing the door once it is stopped will turn it into a lock position, and there will be no chance of it slipping and swinging through when opened. However, it will need a little to no effort to pull and close the door. The installation is effortless and can be fixed either on a new or existing door. In addition, the floor-mounted part is only 3 mm making this product barrier-free. This durable doorkeeper has also passed the 100,000 times performance test and won the Good Design award for its smart design while maintaining maximum functionality.