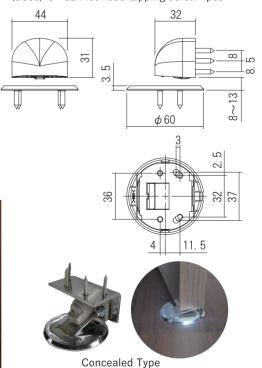

Screw included: (Main unit)

4 × 20 Pan head tapping screw 2pcs  $\langle \mathsf{Base} \rangle$ 

3×12 Flat head tapping screw 3pcs

Silver

White

Silver Painting

**Gold Painting** 

This door keeper uses a strong magnetic force that works well on a heavy door to stop it. Pushing the door once it is stopped will turn it into a lock position, and there will be no chance of it slipping and swinging through when opened. However, it will need a little to no effort to pull and close the door. The installation is effortless and can be fixed either on a new or existing door. In addition, the floor-mounted part is only 3 mm making this product barrier-free. This durable doorkeeper has also passed the 100,000 times performance test and won the Good Design award for its smart design while maintaining maximum functionality.

Material: (Main unit) Magnet, Resin ⟨Base⟩Resin, Stainless Load Capacity: 100kg(980N)

(Main unit) 4 × 20 Pan head tapping screw 4pcs (Base) 3 × 12 Flat head tapping screw 4pcs

| Product No. | Finish/Color    |
|-------------|-----------------|
| 220-271     | White           |
| 220-272     | Silver          |
| 220-273     | Gold            |
| 220-274     | Silver Painting |
| 220-275     | Gold Painting   |
| 220-276     | Chrome Plating  |

Screw included:

⟨Main unit⟩ 4.2 × 32 Pan head tapping screw 4pcs ⟨Base⟩ 3×12 Flat head tapping screw 4pcs

Gold

**Gold Painting** 

Chrome Plating

32