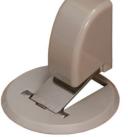

## **Smart Door Stopper (Magnet Type)**

Using a magnet with a strong force, this door stopper can hold a door open and helps eliminate any damage to the adjoining wall. The installation is effortless and can be fixed either on a new or existing door. The mounting screws are invisible, and the height of the floor-mounted part is only 3 mm making this product barrier-free. This door stopper also passed the 100,000 times performance test. Moreover, this product won the Good Design Award for its seamless and smart design while maintaining maximum functionality.

Screw included: (Main unit)

4 × 20 Pan head tapping screw 2pcs  $\langle \mathsf{Base} \rangle$ 

3×12 Flat head tapping screw 3pcs

Silver

White

Silver Painting

**Gold Painting** 

This door keeper uses a strong magnetic force that works well on a heavy door to stop it. Pushing the door once it is stopped will turn it into a lock position, and there will be no chance of it slipping and swinging through when opened. However, it will need a little to no effort to pull and close the door. The installation is effortless and can be fixed either on a new or existing door. In addition, the floor-mounted part is only 3 mm making this product barrier-free. This durable doorkeeper has also passed the 100,000 times performance test and won the Good Design award for its smart design while maintaining maximum functionality.