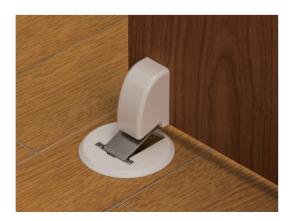

## **Smart Door Stopper (Magnet Type)**

Using a magnet with a strong force, this door stopper can hold a door open and helps eliminate any damage to the adjoining wall. The installation is effortless and can be fixed either on a new or existing door. The mounting screws are invisible, and the height of the floor-mounted part is only 3 mm making this product barrier-free. This door stopper also passed the 100,000 times performance test. Moreover, this product won the Good Design Award for its seamless and smart design while maintaining maximum functionality.

Screw included: (Main unit)

4 × 20 Pan head tapping screw 2pcs  $\langle \mathsf{Base} \rangle$ 

3×12 Flat head tapping screw 3pcs

Silver

White

Silver Painting

**Gold Painting** 

This door keeper uses a strong magnetic force that works well on a heavy door to stop it. Pushing the door once it is stopped will turn it into a lock position, and there will be no chance of it slipping and swinging through when opened. However, it will need a little to no effort to pull and close the door. The installation is effortless and can be fixed either on a new or existing door. In addition, the floor-mounted part is only 3 mm making this product barrier-free. This durable doorkeeper has also passed the 100,000 times performance test and won the Good Design award for its smart design while maintaining maximum functionality.