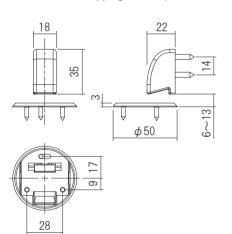

## **Smart Door Stopper (Magnet Type)**

Using a magnet with a strong force, this door stopper can hold a door open and helps eliminate any damage to the adjoining wall. The installation is effortless and can be fixed either on a new or existing door. The mounting screws are invisible, and the height of the floor-mounted part is only 3 mm making this product barrier-free. This door stopper also passed the 100,000 times performance test. Moreover, this product won the Good Design Award for its seamless and smart design while maintaining maximum functionality.

Material: (Main unit) Magnet, Resin ⟨Base⟩Resin, Stainless Load Capacity: 30kg(294N)

| Smart Door Stop | per (Magnet Type) |
|-----------------|-------------------|
| Product No.     | Finish/Color      |
| 220-251         | White             |
| 220-252         | Silver            |
| 220-253         | Gold              |
| 220-254         | Silver Painting   |
| 220-255         | Gold Painting     |
| 220-256         | Chrome Plating    |

Screw included: (Main unit)

4 × 20 Pan head tapping screw 2pcs  $\langle \mathsf{Base} \rangle$ 

3×12 Flat head tapping screw 3pcs

Silver

White

Silver Painting

**Gold Painting** 

This door keeper uses a strong magnetic force that works well on a heavy door to stop it. Pushing the door once it is stopped will turn it into a lock position, and there will be no chance of it slipping and swinging through when opened. However, it will need a little to no effort to pull and close the door. The installation is effortless and can be fixed either on a new or existing door. In addition, the floor-mounted part is only 3 mm making this product barrier-free. This durable doorkeeper has also passed the 100,000 times performance test and won the Good Design award for its smart design while maintaining maximum functionality.