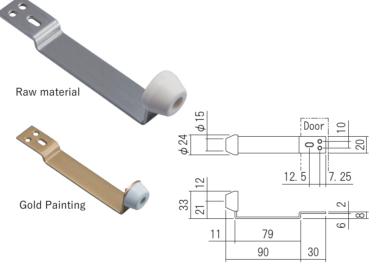

#### Reversible Door Stopper

This reversible door stop is applicable on a right or left-hand door. By using this, it allows the door to be opened up to 90°. Furthermore, since this device is mounted on the top of the door instead of the floor, this door stopper is safe as it eliminates tripping hazards. This product has also passed 200,000 operation tests which ensure its durability in the long term.

Material: (Bracket) Stainless ⟨Door Stop part⟩Rubber Load Capacity: 30kg(294N) Left or Right-Hand: Common use

| Reversible Door Stopper |               |              |  |  |  |  |  |
|-------------------------|---------------|--------------|--|--|--|--|--|
| Product No.             | Finish/Color  | Rubber Color |  |  |  |  |  |
| 220-212                 | Raw Material  | Black        |  |  |  |  |  |
| 220-214                 | Gold Painting |              |  |  |  |  |  |
| 220-216                 | Raw Material  | White        |  |  |  |  |  |
| 220-218                 | Gold Painting |              |  |  |  |  |  |
| Screw included:         |               |              |  |  |  |  |  |

3.5 × 35 Flat head tapping screw 4pcs