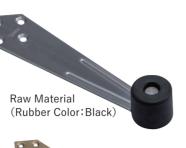

#### Reversible Door Stopper

This reversible door stop is applicable on a right or left-hand door. By using this, it allows the door to be opened up to 90°. Furthermore, since this device is mounted on the top of the door instead of the floor, this door stopper is safe as it eliminates tripping hazards. This product has also passed 200,000 operation tests which ensure its durability in the long term.

Material: (Bracket) Stainless ⟨Door Stop part⟩Rubber Load Capacity: 30kg(294N) Left or Right-Hand: Common use

| Reversible Door Stopper |               |              |  |  |  |  |  |
|-------------------------|---------------|--------------|--|--|--|--|--|
| Product No.             | Finish/Color  | Rubber Color |  |  |  |  |  |
| 220-212                 | Raw Material  | Black        |  |  |  |  |  |
| 220-214                 | Gold Painting |              |  |  |  |  |  |
| 220-216                 | Raw Material  | White        |  |  |  |  |  |
| 220-218                 | Gold Painting |              |  |  |  |  |  |
| Screw included:         |               |              |  |  |  |  |  |