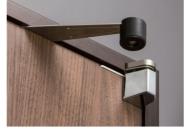

### **Upper Frame Door Stopper**

As its name, this door stopper is fixed on the upper frame of the door. It allows the door to be opened up to 90°. Furthermore, since this device is mounted on the top of the door instead of the floor, this door stopper is safe as it eliminates tripping hazards.

Material: (Bracket) Stainless (Door Stop part) Rubber Load Capacity: 30kg(294N)

| Upper Frame Door Stopper                            |            |               |              |  |  |  |
|-----------------------------------------------------|------------|---------------|--------------|--|--|--|
| Product No.                                         |            |               |              |  |  |  |
| Left-Hand                                           | Right-Hand | Finish/Color  | Rubber Color |  |  |  |
| 220-241                                             | 220-231    | Raw Material  | White        |  |  |  |
| 220-243                                             | 220-233    | Gold Painting |              |  |  |  |
| Screw included: 4 × 25 Flat head tapping screw 4pcs |            |               |              |  |  |  |