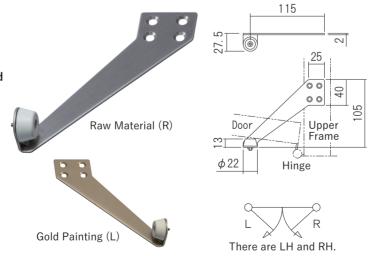

### **Upper Frame Door Stopper**

As its name, this door stopper is fixed on the upper frame of the door. It allows the door to be opened up to 90°. Furthermore, since this device is mounted on the top of the door instead of the floor, this door stopper is safe as it eliminates tripping hazards.

Material: (Bracket) Stainless (Door Stop part) Rubber Load Capacity: 30kg(294N)

| Upper Frame Door Stopper                            |            |               |              |  |  |  |
|-----------------------------------------------------|------------|---------------|--------------|--|--|--|
| Product No.                                         |            |               |              |  |  |  |
| Left-Hand                                           | Right-Hand | Finish/Color  | Rubber Color |  |  |  |
| 220-241                                             | 220-231    | Raw Material  | White        |  |  |  |
| 220-243                                             | 220-233    | Gold Painting |              |  |  |  |
| Screw included: 4 × 25 Flat head tapping screw 4pcs |            |               |              |  |  |  |