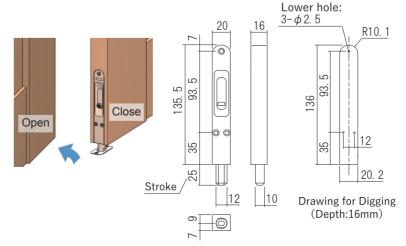

### **Upper Frame Door Stopper**

As its name, this door stopper is fixed on the upper frame of the door. It allows the door to be opened up to 90°. Furthermore, since this device is mounted on the top of the door instead of the floor, this door stopper is safe as it eliminates tripping hazards.

Material: (Bracket) Stainless (Door Stop part) Rubber Load Capacity: 30kg(294N)

| Upper Frame Door Stopper                            |            |               |              |  |  |  |
|-----------------------------------------------------|------------|---------------|--------------|--|--|--|
| Product No.                                         |            |               |              |  |  |  |
| Left-Hand                                           | Right-Hand | Finish/Color  | Rubber Color |  |  |  |
| 220-241                                             | 220-231    | Raw Material  | White        |  |  |  |
| 220-243                                             | 220-233    | Gold Painting |              |  |  |  |
| Screw included: 4 × 25 Flat head tapping screw 4pcs |            |               |              |  |  |  |