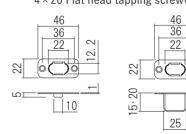

Strike Plate set Gold Silver Amber Natural Grav Strike Bracket set Gold (Depth 15mm) Silver 225-117 Amber 225-119 Natural 225-121 Gray 225-213 Strike Bracket set Gold 225-215 (Depth 20mm) Silver 225-217 Amber 225-219 Natural 225-221 Gray

Screw included: ⟨Flush Bolt⟩

3.5 × 32 Flat head wood screw 3pcs (Strike Plate, Strike Bracket)

4 × 20 Flat head tapping screw(D7) 2pcs

Strike Plate Strike Bracket