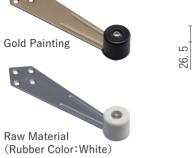

Material: (Bracket) Stainless ⟨Door Stop part⟩Rubber Load Capacity: 30kg(294N) Left or Right-Hand: Common use

| Reversible Door Stopper |               |              |  |  |  |  |  |
|-------------------------|---------------|--------------|--|--|--|--|--|
| Product No.             | Finish/Color  | Rubber Color |  |  |  |  |  |
| 220-212                 | Raw Material  | Black        |  |  |  |  |  |
| 220-214                 | Gold Painting |              |  |  |  |  |  |
| 220-216                 | Raw Material  | White        |  |  |  |  |  |
| 220-218                 | Gold Painting |              |  |  |  |  |  |
| Screw included:         |               |              |  |  |  |  |  |