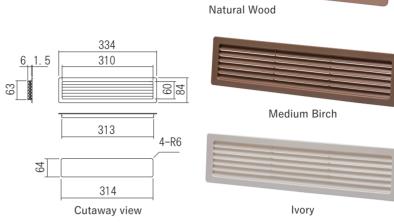

# Natural Wood

This door louver is mainly used in nursing homes. It has 39% aperture ratio, which is suitable for the door to provide cross-flow and help maintain a healthy environment. It is available in three different colors to match the color of the doors used in most hospitals or other facilities.

#### Material: Resin

Flush Bolt

**Door Louver** 

| Door Louver |                |              |
|-------------|----------------|--------------|
| Product No. | Specification  | Finish/Color |
| 630-051     | For one side   | Natural Wood |
| 630-031     |                | Medium Birch |
| 630-011     |                | lvory        |
| 630-061     | For both sides | Natural Wood |
| 630-041     |                | Medium Birch |
| 630-021     |                | lvory        |
|             |                |              |