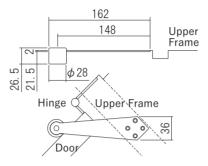

### **Upper Frame Door Stopper**

As its name, this door stopper is fixed on the upper frame of the door. It allows the door to be opened up to 90°. Furthermore, since this device is mounted on the top of the door instead of the floor, this door stopper is safe as it eliminates tripping hazards.

Material: (Bracket) Stainless (Door Stop part) Rubber Load Capacity: 30kg(294N)

| Upper Frame Door Stopper                            |            |               |              |  |  |  |
|-----------------------------------------------------|------------|---------------|--------------|--|--|--|
| Product No.                                         |            |               |              |  |  |  |
| Left-Hand                                           | Right-Hand | Finish/Color  | Rubber Color |  |  |  |
| 220-241                                             | 220-231    | Raw Material  | White        |  |  |  |
| 220-243                                             | 220-233    | Gold Painting |              |  |  |  |
| Screw included: 4 × 25 Flat head tapping screw 4pcs |            |               |              |  |  |  |

Reversible door thickness:28~33mm \* Please contact us, if you want other colors.

doors. The special feature also prevents the